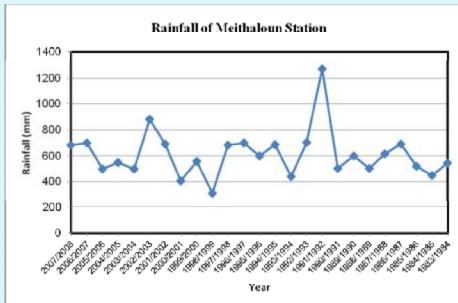

## Palestinian Hydrology Group

## Identifying Vulnerabilities and Climate Risks; Climate Change Adaptation / Implementation Case Study: Marj Sanour - Palestine

Dr. Ayman Rabi

Palestinian National Workshop on Climate Change 26 - 28 January, 2015 Ramallah-Palestine









### **Objectives**

•The major objective was to assess the vulnerability of social, agricultural and environmental systems to climate change in the watershed.











## **Assessing Resources and Capacities**

Resource and Capacity
Assessment Tool - RIDA











## Marj Sanour RIDA

- Total Population is 27,538 (51% Male,49% Female)
- Unemployment is nearly 15.5 %
- •Main Income Sources:

### Land Use (Dunums)



#### **Economic Activities**











### Resources





### Groundwater



فلسكين Palestinian Environment Quality Authority



## Infrastructure

| Community  | Current water source                                        | Average monthly consumption of the family (m³) | Cost of 1m³ from the network (NIS) | Storage capacity of the family (m³)