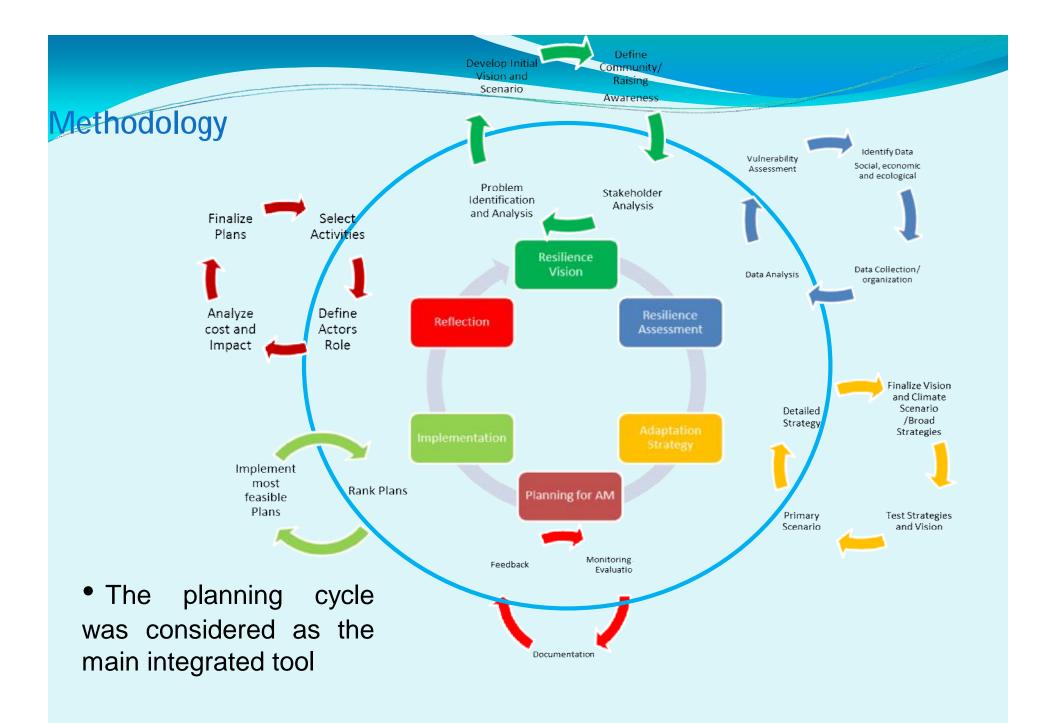

## **Assessing Resources and Capacities**

Resource and Capacity
Assessment Tool - RIDA

## Visionning

Visioning – Stakeholder Identifications
 Problem Analysis – Initial Visio

## Stakeholder Analysis Tools - PRA & RAAKS

- Defining Actors
- Linkage and Relation Analysis

| Problem definition exercise    | Window: A1     |
|--------------------------------|----------------|
| Actor identification exercise  | Window: A2     |
| Actor objective sheet          | Window: A5     |
| Environmental limits checklist | Window: A4     |
| Prime mover septagram          | Windows: A5/B6 |
| Approximation exercise I       | Windows: A5/B8 |
| Approximation exercise II      | Window: A5     |

| Impact analysis sheet                               | Window: B1   |
|-----------------------------------------------------|--------------|
| Actor analysis checklist                            | Window: B2   |
| Info-source-use exercise                            | Window: B3/a |
| Communication network sheet                         | Window: B3/b |
| Source-intermediary-user sheet                      | Window: B3/c |
| Linkage matrix                                      | Window: B4/a |
| Linkage mechanism checklist                         | Window: B4/b |
| Task analysis sheet                                 | Window: B5   |
| Basic configurations                                | Window: B6   |
| Communication analysis exercise                     | Window: B7   |
| Window reporting sheet                              | Window: B8/a |
| Understanding the social organization of innovation | Window: B8/b |

| Knowledge management analysis exercise | Window: C1   |
|----------------------------------------|--------------|
| Actor potential checklist              | Window: C2   |
| Defining possible actions              | Window: C3/a |
| Strategic commitments                  | Window: C3/b |