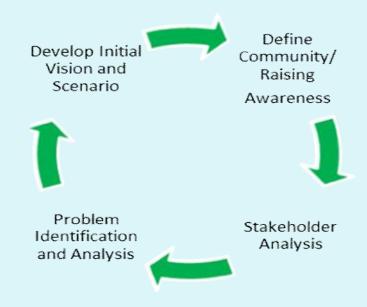

## Visionning

Visioning – Stakeholder Identifications
 Problem Analysis – Initial Visio