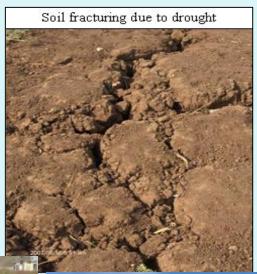

## Participatory Problem Analysis

- Low and irregularity of rainfall
- Increase in temperature and humidity