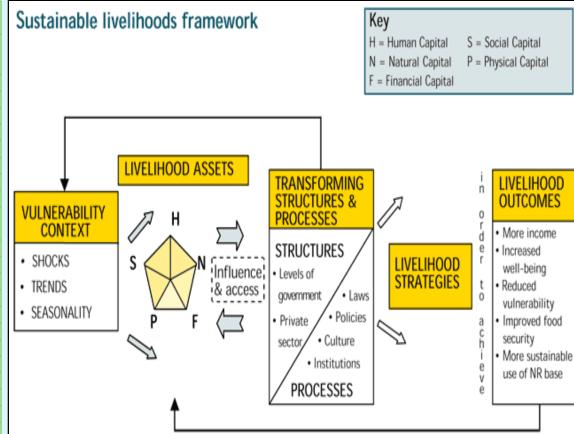

| Trade                         | High    | High       | High    |









- •What are the measures locals of Marj Sanour are currently practicing to cope with climate change impacts?
- •Are they enough and effective?
- •What other suggestions locals of Marj Sanour have to adapt to climate change impacts?
- •What are the obstacles in applying these adaptation measures?







| Risk  | Impacts                                                         | Coping measure                                                                                                                                           | Effectiveness               | Degree of the<br>adaptive<br>capacity | Suggested adaptation<br>measure                                                                                                            |
|-------|-------------------------------------