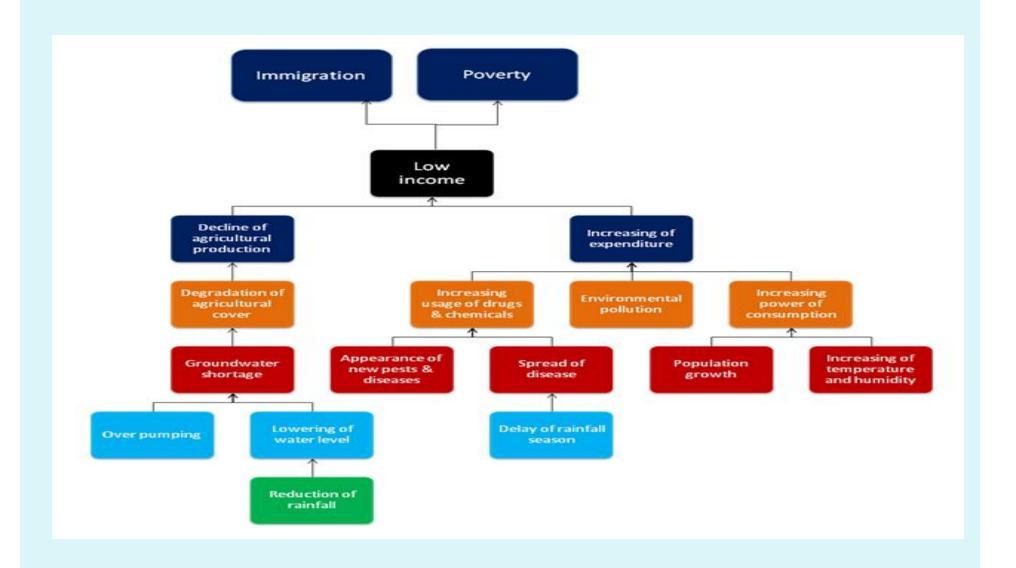

## Participatory Problem Analysis

- Low and irregularity of rainfall
- Increase in temperature and humidity

# Problem Tree

### **Preliminary Vision**

Marj Sanour most important implications of climate change were expressed as follows:

**§**Damage of winter crops before they reach the production stage

**§**Delay the ripeness of olive, where the flood in October was very low

**§**Low rates of crop production in general

**§**Delay in summer agriculture season in cases of flood

§Increase costs on livestock breeders due to limited pastoral areas in the cases of low rainfall

**§**Low profit returns from agriculture activities