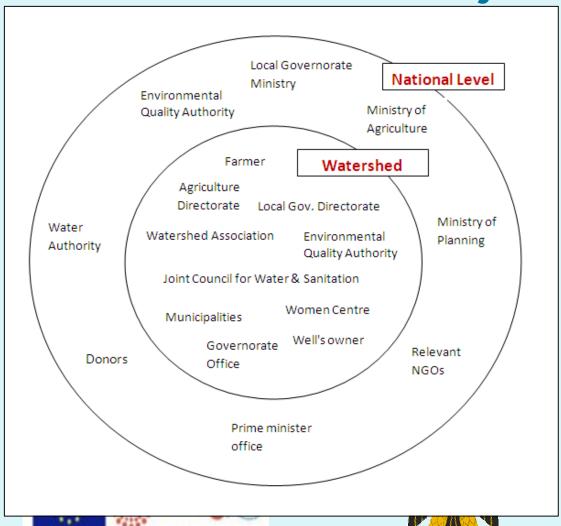

Stakeholder
 Categorization
 in relation to
 their interest as
 Primary and
 Secondary

Stakeholders of Mari Sanour

Stakeholder
 Role (Existing and Expected)

## Stakeholders of Marj Sanour

|    | Stakeholder                          | 11 | 10   | 9    | 8    | 7    | 6   | 5       | 4    | 3   | 2    | 1 |
|----|--------------------------------------|----|------|------|------|------|-----|---------|------|-----|------|---|
| 1  | Farmers                              | 1- | 2+   | 2+   | 1+   | 2-   | + - | 2+      | 2+   | 2-  | 2+   |   |
| 2  | Agriculture Directorate              | 2+ | 2-   | 2+   | 1+   | 2-   | 2+  | 2+      | 2+   | + 2 |      | - |
| 3  | Environmental Directorate            | 2+ | 2-   | 2-   | 1-   | 2+   | 2+  | 2+      | 2+   |     | 3440 | Ī |
| 4  | Water Authority                      | 2+ | 2+   | 2+   | 1-   | 2+   | 2+  | 2+      |      | 100 | 3000 |   |
| 5  | Municipalities                       | 2+ | 1+   | 2+   | 2+   | 2+   | 2+  |         |      | *** |      |   |
| 6  | Governorate                          | 2+ | 1+   | + -  | 2+   | 2-   |     |         | ***  |     |      |   |
| 7  | Joint Council for Water & Sanitation | 2+ | 1-   | + -  | 2+   | **** |     | 1744441 |      |     | 1444 | ŀ |
| 8  | Women Centre                         | 1+ | 1-   | 2+   | **** |      |     | 24440   | **** | -   | 1441 | Ī |
| 9  | Watershed Association                | 1+ | 2+   | 224  | **** |      |     |         |      |     | 200  | ŀ |
| 10 | Well Owners                          | 1- | **** | 666  |      |      |     | 1222    |      |     |      |   |
| 11 | Local Governorate Directorate        |    |      | **** |      |      |     | 1000    | **** |     |      | ŀ |

### Stakeholder Linkages

+ refers to having a relation, - refers to absence of a relation, +- refers to having an unofficial relation, 1 refers to unimportant relation and the symbol 2 refers to having an important relation.