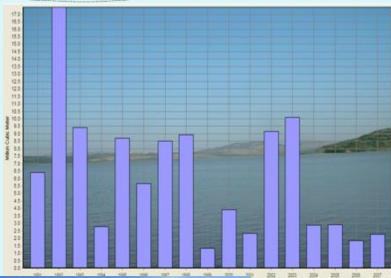

## **Demand and Availability**

- Availability of Resources are not sufficient to meet demand
- Flood water is not utilized properly
- Groundwater is not sufficient