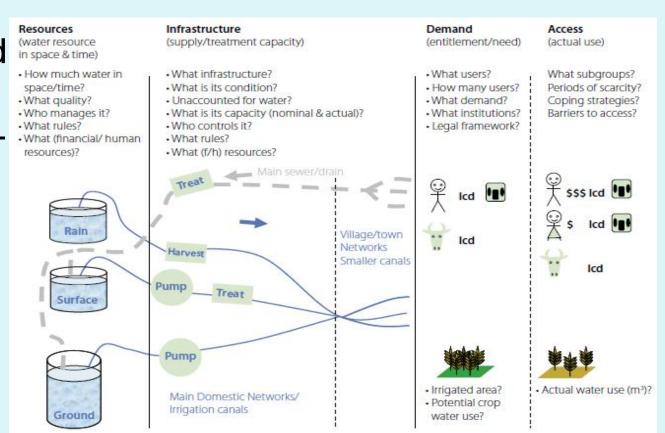

### Resources

## **Demand and Availability**

- Availability of Resources are not sufficient to meet demand
- Flood water is not utilized properly
- Groundwater is not sufficient