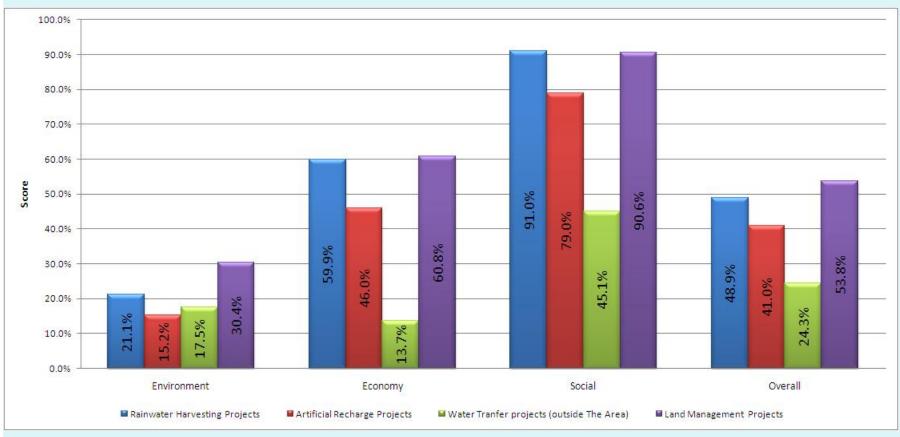

|            |  |
| Building stone retaining walls and terraces                     | X          | X          | X          | X          |  |
| Activating farmers associations                                 | X          | X          | X          | X          |  |
| Encouraging home gardens and animal husbandry                   | X          | X          | X          | Χ          |  |
| Improving olive trees, and olive oil                            | X          | X          | X          | X          |  |
| Tourist attraction                                              | X          |            | X          |            |  |
| Constructing and rehabilitating agricultural roads              | X          |            | All at     |            |  |







# Ranking and Prioritization









## **THANK YOU**