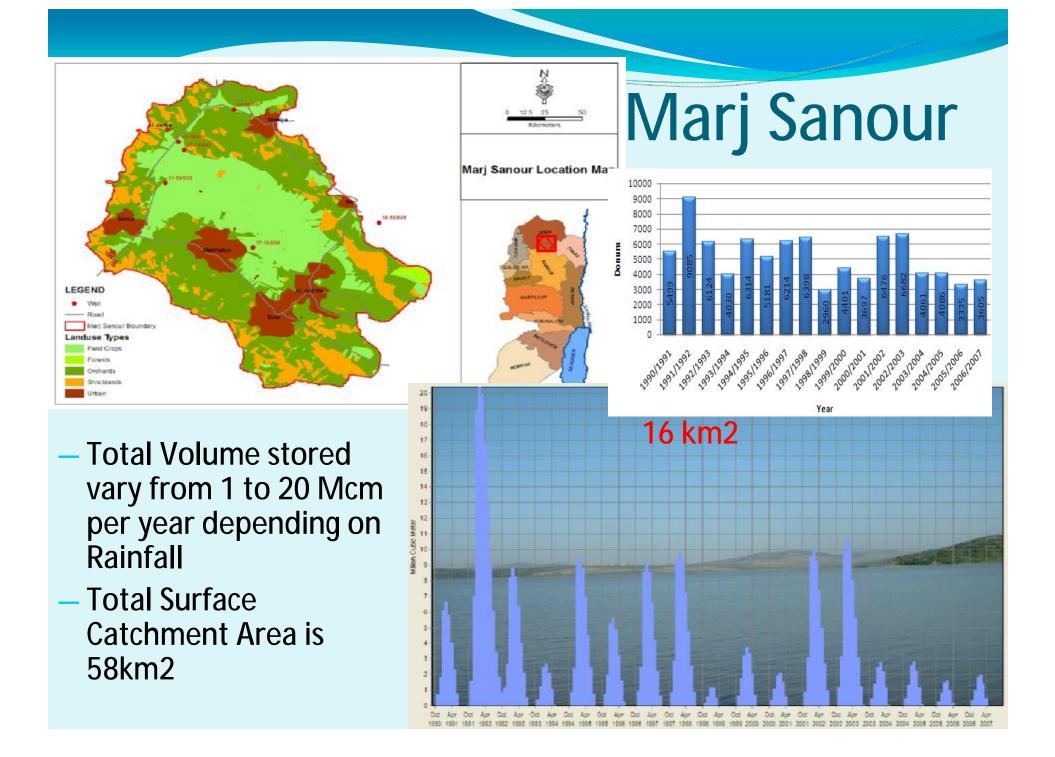

## Palestinian Hydrology Group

## Identifying Vulnerabilities and Climate Risks; Climate Change Adaptation / Implementation Case Study: Marj Sanour - Palestine

Dr. Ayman Rabi

Palestinian National Workshop on Climate Change 26 - 28 January, 2015 Ramallah-Palestine









### **Objectives**

•The major objective was to assess the vulnerability of social, agricultural and environmental systems to climate change in the watershed.











## **Assessing Resources and Capacities**

Resource and Capacity
Assessment Tool - RIDA











## Marj Sanour RIDA

- Total Population is 27,538 (51% Male,49% Female)
- Unemployment is nearly 15.5 %
- •Main Income Sources:

### Land Use (Dunums)



#### **Economic Activities**











### Resources





### Groundwater



فلسكين Palestinian Environment Quality Authority



## Infrastructure

| Community  | Current water source                                        | Average monthly consumption of the family (m³) | Cost of 1m³ from the network (NIS) | Storage capacity of the family (m³)