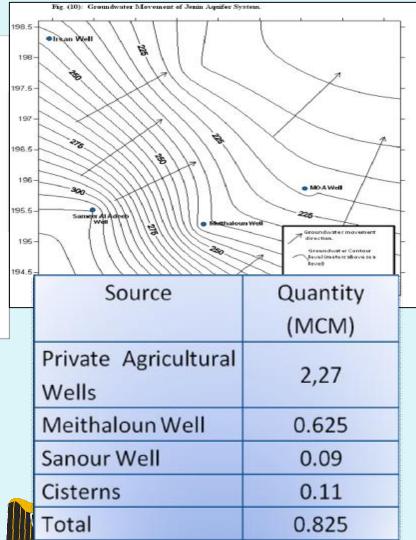

## Palestinian Hydrology Group

## Identifying Vulnerabilities and Climate Risks; Climate Change Adaptation / Implementation Case Study: Marj Sanour - Palestine

Dr. Ayman Rabi

Palestinian National Workshop on Climate Change 26 - 28 January, 2015 Ramallah-Palestine









### **Objectives**

•The major objective was to assess the vulnerability of social, agricultural and environmental systems to climate change in the watershed.











## **Assessing Resources and Capacities**

Resource and Capacity
Assessment Tool - RIDA











## Marj Sanour RIDA

- Total Population is 27,538 (51% Male,49% Female)
- Unemployment is nearly 15.5 %
- •Main Income Sources:

### Land Use (Dunums)



#### **Economic Activities**











### Resources





### Groundwater



فلسكين Palestinian Environment Quality Authority



## Infrastructure

| Community  | Current water source                                        | Average monthly consumption of the family (m³) | Cost of 1m³ from the network (NIS) | Storage capacity of the family (m³)