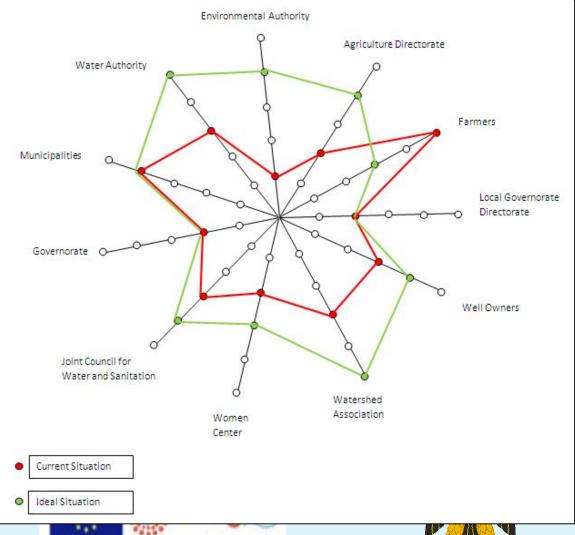

Stakeholder
 Categorization
 in relation to
 their interest as
 Primary and
 Secondary

Stakeholders of Mari Sanour

Stakeholder
 Role (Existing and Expected)

## Stakeholders of Marj Sanour

|    | Stakeholder                          | 11 | 10   | 9    | 8    | 7    | 6   | 5       | 4    | 3   | 2    | 1 |
|----|--------------------------------------|----|------|------|------|------|-----|---------|------|-----|------|---|
| 1  | Farmers                              | 1- | 2+   | 2+   | 1+   | 2-   | + - | 2+      | 2+   | 2-  | 2+   |   |
| 2  | Agriculture Directorate              | 2+ | 2-   | 2+   | 1+   | 2-   | 2+  | 2+      | 2+   | + 2 |      | - |
| 3  | Environmental Directorate            | 2+ | 2-   | 2-   | 1-   | 2+   | 2+  | 2+      | 2+   |     | 3440 | Ī |
| 4  | Water Authority                      | 2+ | 2+   | 2+   | 1-   | 2+   | 2+  | 2+      |      | 100 | 3000 |   |
| 5  | Municipalities                       | 2+ | 1+   | 2+   | 2+   | 2+   | 2+  |         |      | *** |      |   |
| 6  | Governorate                          | 2+ | 1+   | + -  | 2+   | 2-   |     |         | ***  |     |      |   |
| 7  | Joint Council for Water & Sanitation | 2+ | 1-   | + -  | 2+   | **** |     | 1744441 |      |     | 1444 | ŀ |
| 8  | Women Centre                         | 1+ | 1-   | 2+   | **** |      |     | 24440   | **** | -   | 1441 | Ī |
| 9  | Watershed Association                | 1+ | 2+   | 224  | **** |      |     |         |      |     | 200  | ŀ |
| 10 | Well Owners                          | 1- | **** | 666  |      |      |     | 1222    |      |     |      |   |
| 11 | Local Governorate Directorate        |    |      | **** |      |      |     | 1000    | **** |     |      | ŀ |

### Stakeholder Linkages

+ refers to having a relation, - refers to absence of a relation, +- refers to having an unofficial relation, 1 refers to unimportant relation and the symbol 2 refers to having an important relation.