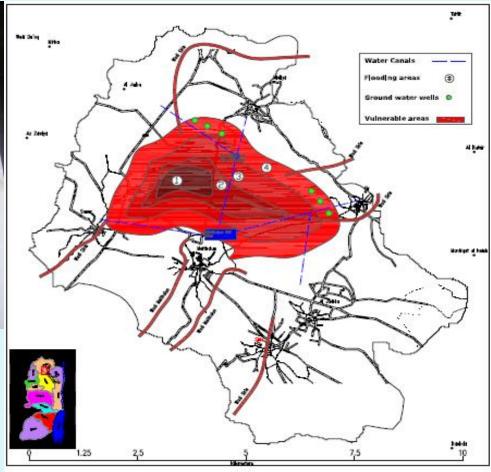

## **Demand and Availability**

- Availability of Resources are not sufficient to meet demand
- Flood water is not utilized properly
- Groundwater is not sufficient